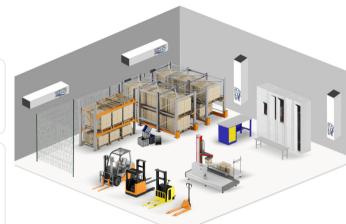

#### What is the best place to install a recirculator?

The irradiator is to be placed horizontally or vertically on the wall near heating systems, window and door apertures to ensure easy air intake and discharge.

#### Is one device enough for the whole production facility?

It is recommended to install several recirculators in large rooms and facilities. It is easy to determine their optimum quantity, knowing the volume of the room and the device capacity.