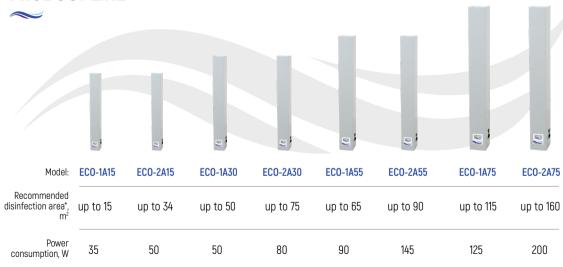

#### **PRODUCT LINE**

<sup>\*-</sup> for spaces of category IV with ceiling height 2.5 m