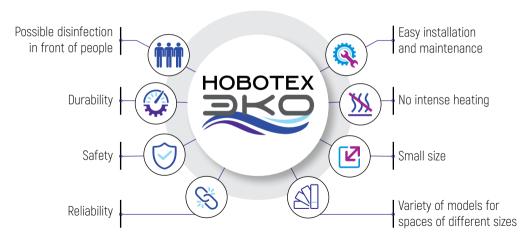

DEMICS**



Due to **the COVID-19 pandemic**, regions and whole countries are on lockdown. The need for disinfection systems has increased greatly.







#### WE HAVE A SOLUTION!



ONE OF THE SIMPLEST AND MOST EFFECTIVE METHODS OF AIR **DISIFECTION IN PUBLICSPACES** IS THE USE OF BACTERICIDAL IRRADIATORS-RECIRCULATORS.



These devices are used in healthcare. facilities, hospitals, polyclinics, pharmacies, as well as in other public spaces and administrative buildings in the light of recent events.

Bactericidal irradiatorrecirculators produced by the Russian company «Novotekh-ECO» will allow to disinfect the air in your office or factory facility.









#### **PRODUCT LINE**



<sup>\*-</sup> for spaces of category IV with ceiling height 2.5 m



# **ADVANTAGES OF OUR EQUIPMENT**





# **FAO**



#### How long does disinfection take?

Small rooms are treated 40-60 minutes a day. In crowded places and under unfavorable epidemiologic conditions it is recommended to repeat the disinfection procedure every three hours.

## Is it possible to use the device in front of people?

The irradiator-recirculator «Novotech-ECO» is safe for humans and animals. Its casing contains light traps which prevent UV radiation yield into the room. Therefore, the air can be disinfected in front of people.

# Are the devices noisy?

Radiators-recirculators by «Novotech-ECO» are not louder than regular ffice noises their noise level does not exceed 40 dB. This is comparable to a soft conversation in a auiet office.

#### What is the best place to install a recirculator?

The irradiator is to b