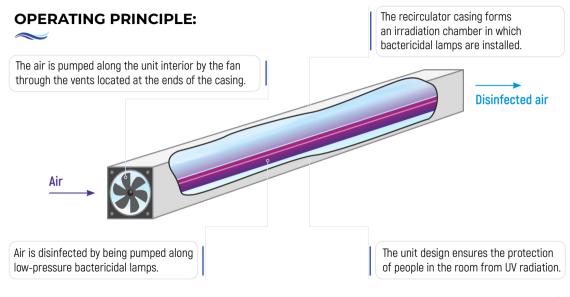

## Is it possible to use the device in front of people?

The irradiator-recirculator «Novotech-ECO» is safe for humans and animals. Its casing contains light traps which prevent UV radiation yield into the room. Therefore, the air can be disinfected in front of people.