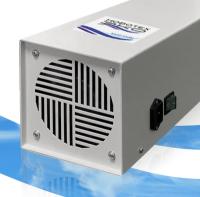

Bactericidal irradiatorrecirculators produced by the Russian company «Novotekh-ECO» will allow to disinfect the air in your office or factory facility.

#### **PRODUCT LINE**

<sup>\*-</sup> for spaces of category IV with ceiling height 2.5 m